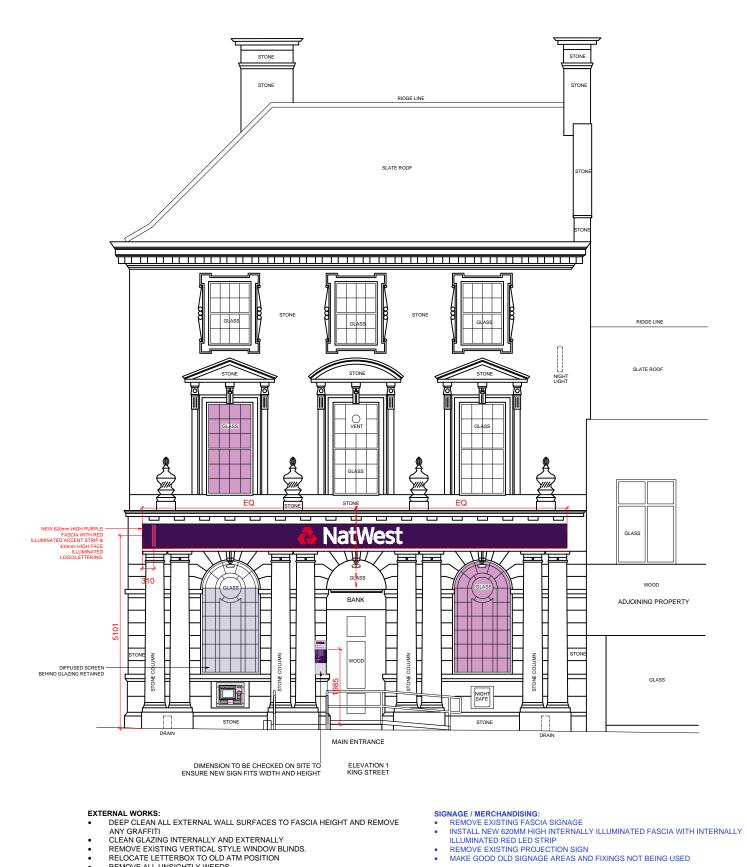

## EXTERNAL WORKS:

- DEEP CLEAN ALL EXTERNAL WALL SURFACES TO FASCIA HEIGHT AND REMOVE
- DEEP CLEAN ALL EXTERNAL WALL SURFACES TO FASC ANY GRAFITI CLEAN GLAZING INTERNALLY AND EXTERNALLY REMOVE EXISTING VERTICAL STYLE WINDOW BLINDS. RELOCATE LETTERBOX TO OLD ATM POSITION REMOVE ALL UNSIGHTLY WEEDS REPAINT HANDRAILS

- PREPARE AND REDECORATE ALL EXISTING WINDOW FRAMES
  RELOCATE EXISTING ATM FROM KING STREET TO SALEM STREET ELEVATION
  MAKE GOOD STONEWORK / FIXINGS AROUND OLD ATM LOCATION
- INSTALL NEW REPLACEMENT BIRD DETERRENT REPAINT STEP NOSING.

description rev

SOUTH SHIELDS 40 KING STREET TYNE AND WEAR, NE33 1HF

**ELEVATION 1** KING STREET PROPOSED

1:50@A1, 1:100@A3 SS SS 04.02.15 23.02.15 

E5826-GA-E1

3759